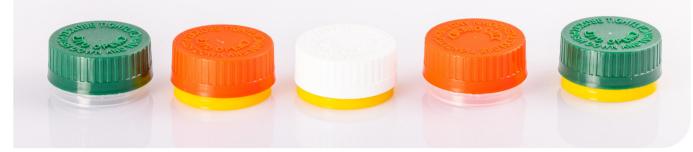

## CORMACK LAUNCHES NEW 38 MM CRTE CAPS

The local market has struggled for many years with a lack of a good performing 38mm Child Resistant closures with an easy to identify external tamper evidence system.

Cormack have now launched the solution. This new cap functions easily on both Glass and Plastic containers for the consumer, and has been tested and passed to ISO 8317-2015.

Ideal for both health care products and chemical products that would be beneficial for both child resistant and tamper evidence on the one pack.

Available in a variety of colours subject to volumes or straight from our stock product range.

Further details and the option for a **Free Sample Pack** can be found on our Product of the Month page

Contact us TODAY for further information